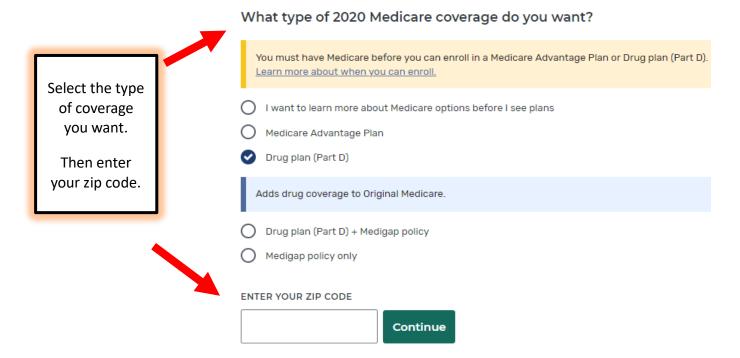

\*See Instructions for Creating a MyMedicare Account.

If you entered your MyMedicare information,

you will be asked to *Answer a few quick questions*. Your current coverage will be displayed. Available data will be pulled into the form from your MyMedicare Account.