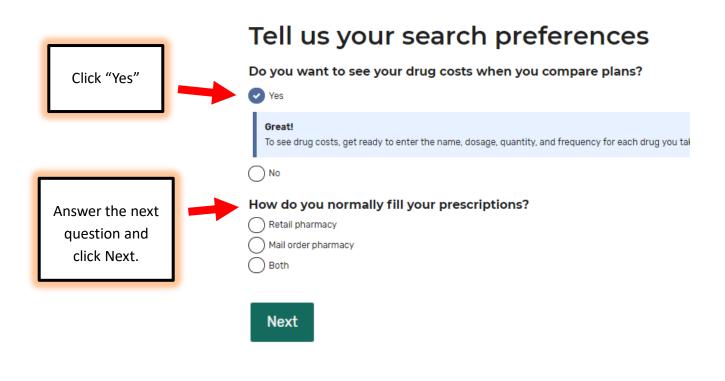

## Answer a few quick questions

If you don't take prescription drugs, you may search without entering drug information, **OR** you may find **SeniorCare**, the Wisconsin State Pharmaceutical Assistance Program, to be a better option. You can find an application at: <a href="https://www.dhs.wisconsin.gov/seniorcare/index.htm">https://www.dhs.wisconsin.gov/seniorcare/index.htm</a>