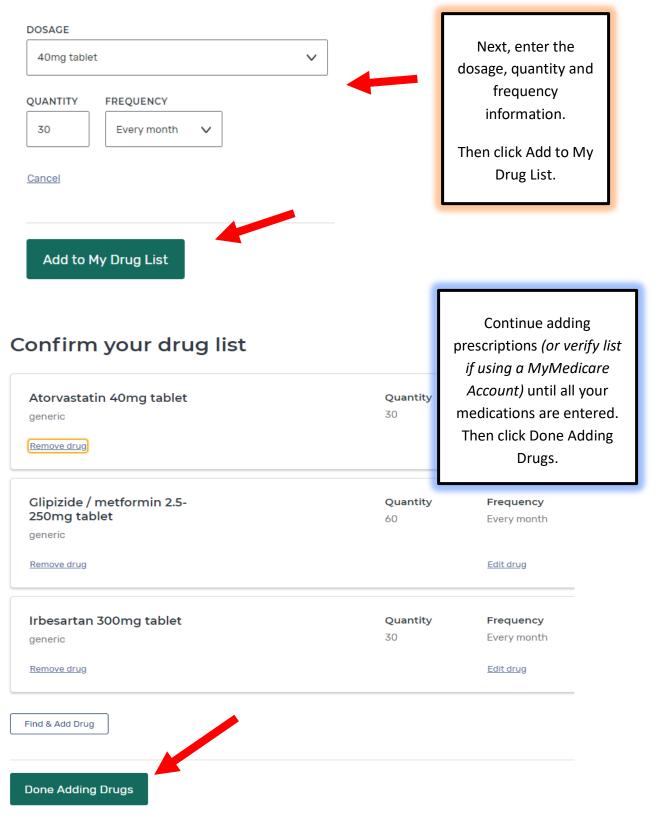

You will then need to verify *(and edit as needed)* your **prescription medication list** before making your **pharmacy selection**.

#### Atorvastatin