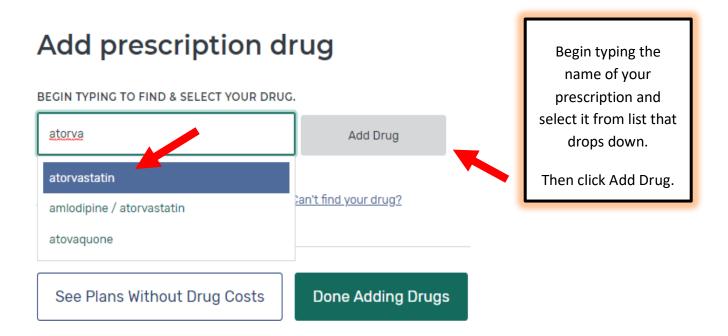

a MyMedicare Account.

If you entered your MyMedicare information,

you will be asked to *Answer a few quick questions*. Your current coverage will be displayed. Available data will be pulled into the form from your MyMedicare Account.

You will then need to verify *(and edit as needed)* your **prescription medication list** before making your **pharmacy selection**.

# For an Anonymous search see below:

## Answer a few quick questions







If you don't take prescription drugs, you may search without entering drug information, **OR** you may find **SeniorCare**, the Wisconsin State Pharmaceutical Assistance Program, to be a better option. You can find an application at: <a href="https://www.dhs.wisconsin.gov/seniorcare/index.htm">https://www.dhs.wisconsin.gov/seniorcare/index.htm</a>



## Tell us about this drug

#### Atorvastatin



## Choose up to 5 pharmacies

Drug costs vary based on the pharmacy you use. Choosing pharmacies lets us show you you drug costs, helping you pick the lowest cost plan. You don't have to choose the pharmacies use.

Select the pharmacy you use. You may select up to 5 pharmacies for comparison.



# Your search results will show the available plans.

| <b>31 Prescription Drug Plans available</b> Waukesha, WI <u>Change location</u> <b>Edit your drugs &amp; pharmacies</b> Showing 10 of 31 drug plans    | Plans are sorted<br>showing the plan with<br>the <b>lowest estimated</b><br>total drug cost plus | Filter Plans                                          |
|---------------------------------------------------------------------------------------