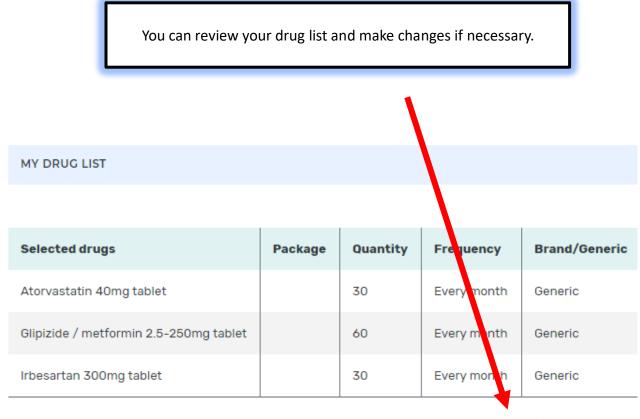

You will then need to verify *(and edit as needed)* your **prescription medication list** before making your **pharmacy selection**.