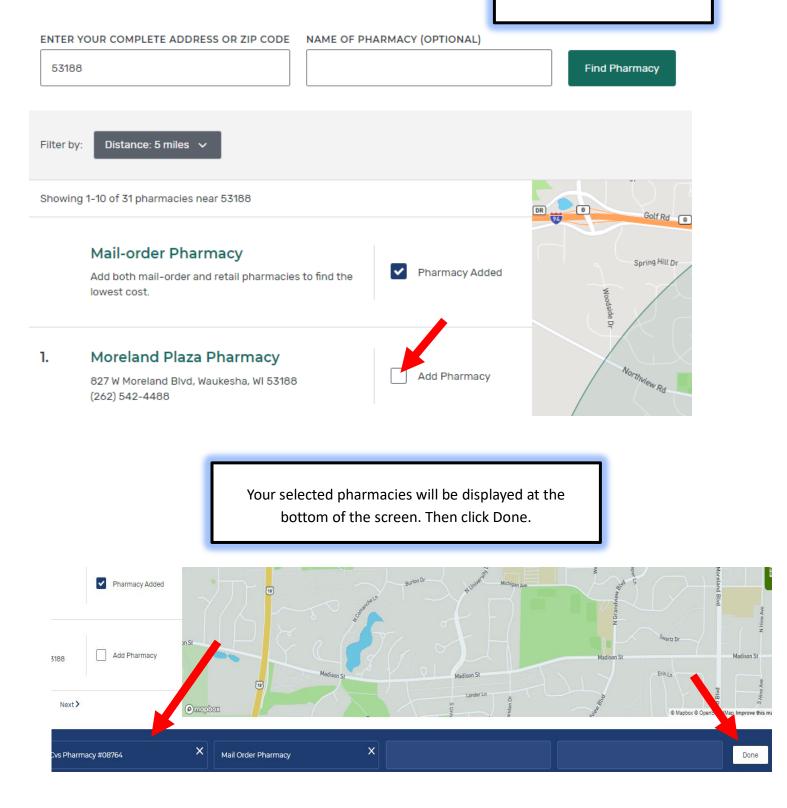

## Choose up to 5 pharmacies

Drug costs vary based on the pharmacy you use. Choosing pharmacies lets us show you you drug costs, helping you pick the lowest cost plan. You don't have to choose the pharmacies use.

Select the pharmacy you use. You may select up to 5 pharmacies for comparison.