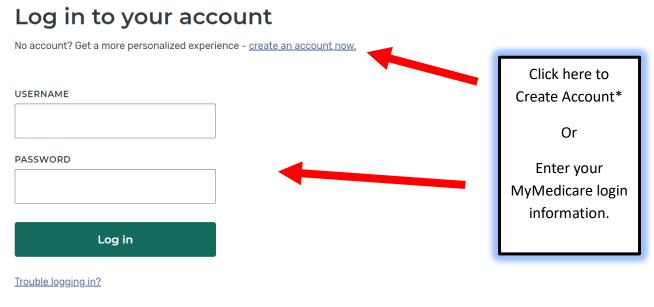

\*See Instructions for Creating a MyMedicare Account.

If you entered your MyMedicare information,

you will be asked to *Answer a few quick questions*. Your current coverage will be displayed. Available data will be pulled into the form from your MyMedicare Account.