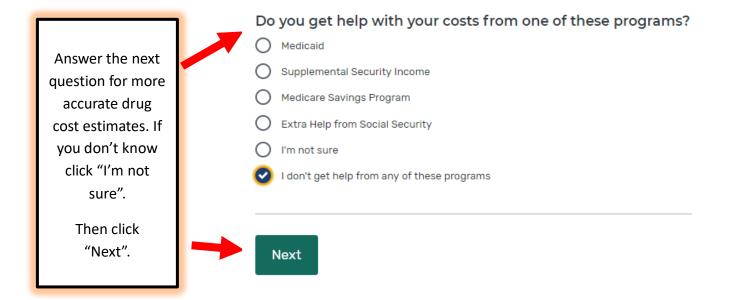

## Answer a few quick questions

If you don't take prescription drugs, you may search without entering drug information, **OR** you may find **SeniorCare**, the Wisconsin State Pharmaceutical Assistance Program, to be a better option. You can find an application at: <a href="https://www.dhs.wisconsin.gov/seniorcare/index.htm">https://www.dhs.wisconsin.gov/seniorcare/index.htm</a>