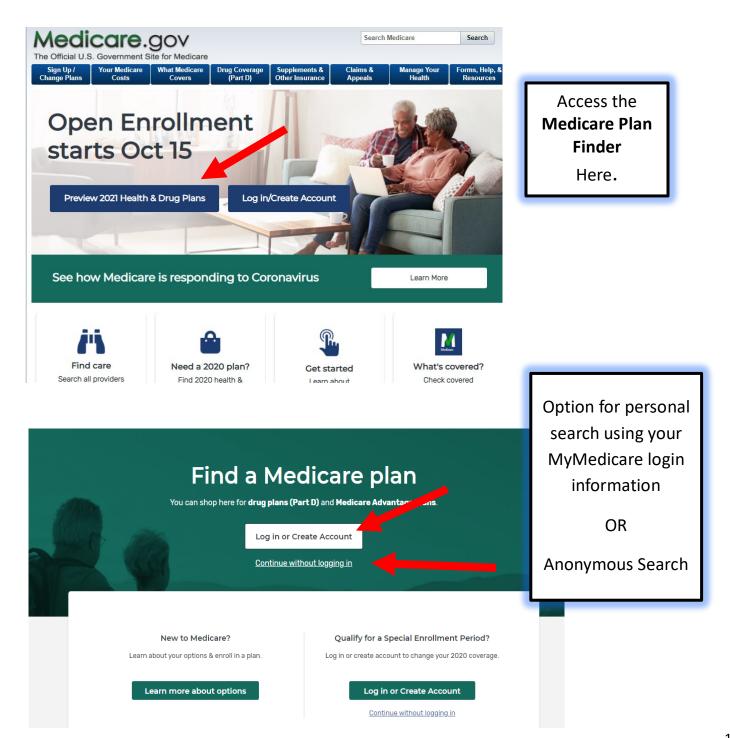

# Guide to the Medicare Plan Finder

Type "www.Medicare.gov" into your web address bar.

The Medicare Homepage will open as follows:

Using a shared or public computer? Be sure to log out and close all browser windows when you're done. This will help keep your information secure.